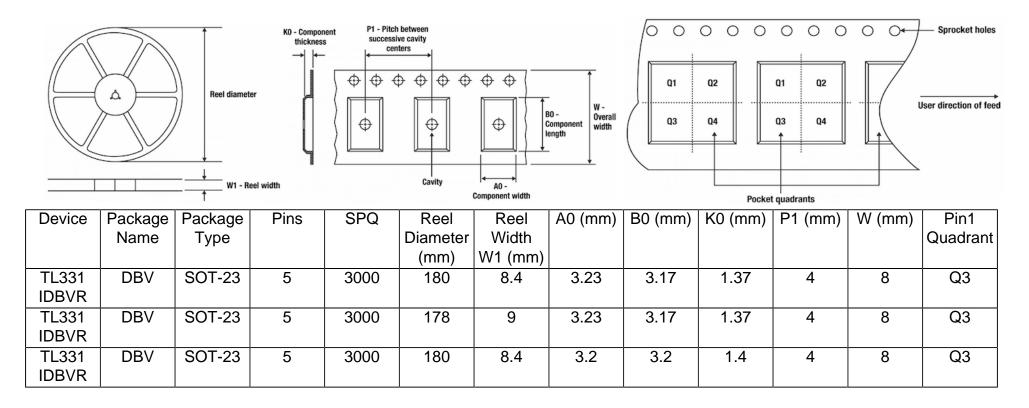

## Tape And Reel Information:

Images above are just a representation of the carrier. Actual carrier may vary. Please reference the dimensions provided in the table.