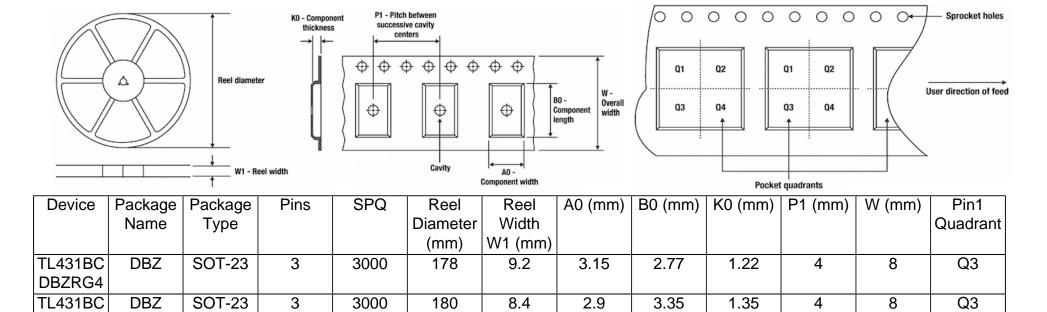

## Tape And Reel Information:

DBZRG4

Images above are just a representation of the carrier. Actual carrier may vary. Please reference the dimensions provided in the table.