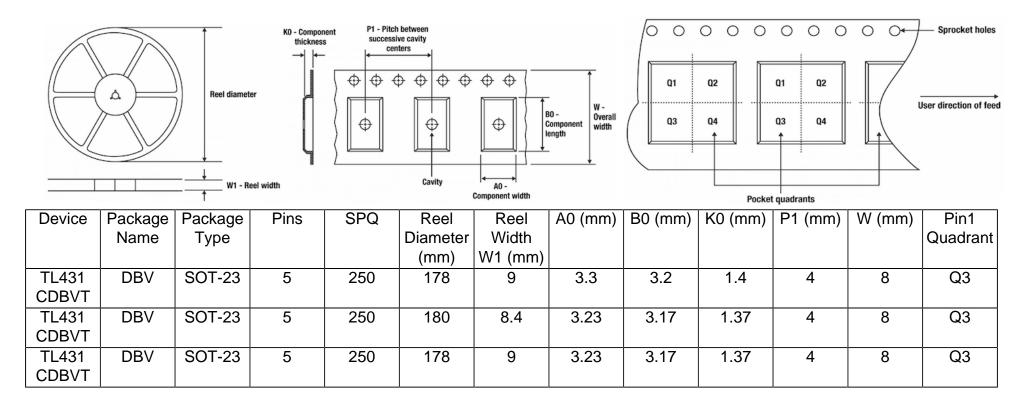

## Tape And Reel Information:

Images above are just a representation of the carrier. Actual carrier may vary. Please reference the dimensions provided in the table.