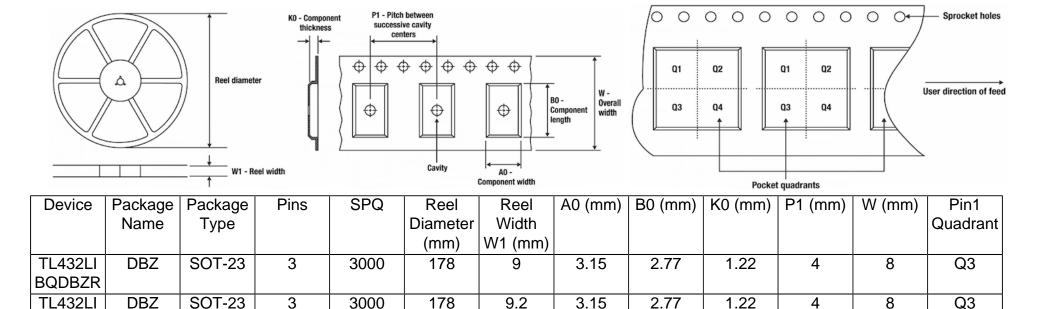

## Tape And Reel Information:

BQDBZR

Images above are just a representation of the carrier. Actual carrier may vary. Please reference the dimensions provided in the table.