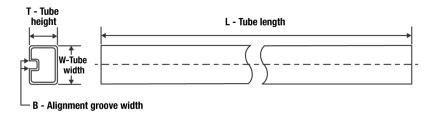

## Tube Information:

| Device    | Package<br>Drawing | Package Type | Pins | SPQ | L (mm) | W (mm) | T (µm) | B (mm) |
|-----------|--------------------|--------------|------|-----|--------|--------|--------|--------|
| TL7700CPW | PW                 | TSSOP        | 8    | 150 | 530    | 10.2   | 3600   | 3.5    |

Images above are just a representation of the carrier. Actual carrier may vary. Please reference the dimensions provided in the table.