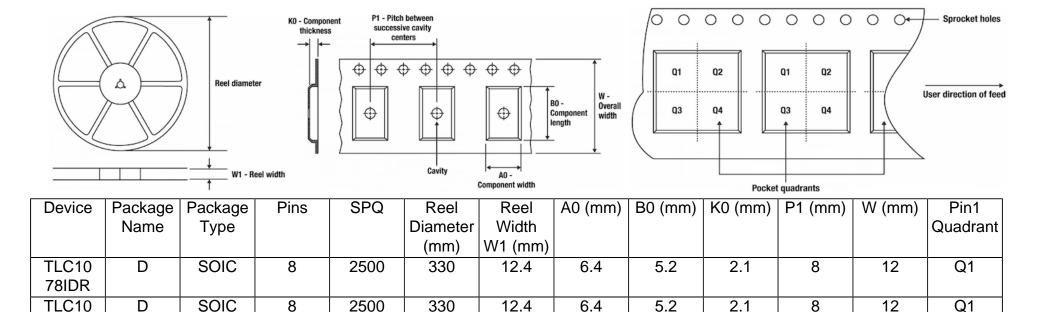

## Tape And Reel Information:

**78IDR** 

Images above are just a representation of the carrier. Actual carrier may vary. Please reference the dimensions provided in the table.