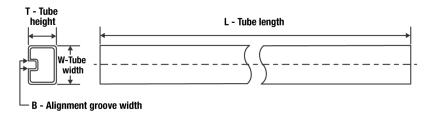

## Tube Information:

| Device | Package | Package Type | Pins | SPQ | L (mm) | W (mm) | T (µm) | B (mm) |
|--------|---------|--------------|------|-----|--------|--------|--------|--------|
|        | Drawing |              |      |     |        |        |        |        |
| TLE202 | FK      | LCCC         | 20   | 55  | 506.98 | 12.06  | 2030   | NA     |
| 1AMFKB |         |              |      |     |        |        |        |        |

Images above are just a representation of the carrier. Actual carrier may vary. Please reference the dimensions provided in the table.