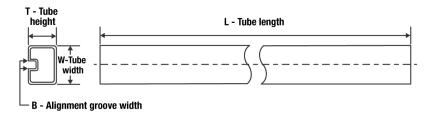

## Tube Information:

| Device    | Package | Package Type | Pins | SPQ | L (mm) | W (mm) | T (µm) | B (mm) |
|-----------|---------|--------------|------|-----|--------|--------|--------|--------|
|           | Drawing |              |      |     |        |        |        |        |
| TLV2373IN | N       | PDIP         | 14   | 25  | 506    | 13.97  | 11230  | 4.32   |

Images above are just a representation of the carrier. Actual carrier may vary. Please reference the dimensions provided in the table.