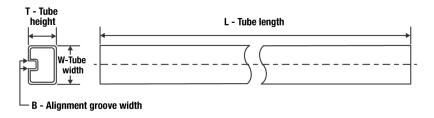

## Tube Information:

| Device | Package | Package Type | Pins | SPQ | L (mm) | W (mm) | T (µm) | B (mm) |
|--------|---------|--------------|------|-----|--------|--------|--------|--------|
|        | Drawing |              |      |     |        |        |        |        |
| TLV247 | PWP     | HTSSOP       | 14   | 90  | 530    | 10.2   | 3600   | 3.5    |
| 4AIPWP |         |              |      |     |        |        |        |        |

Images above are just a representation of the carrier. Actual carrier may vary. Please reference the dimensions provided in the table.