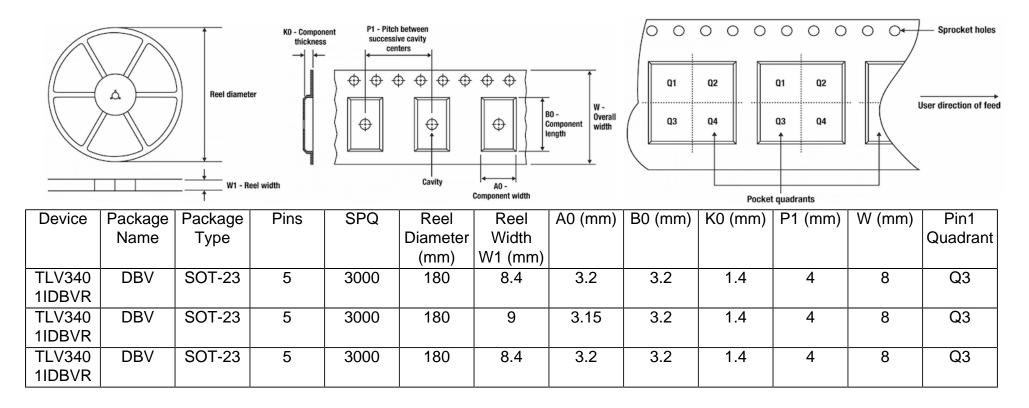

## Tape And Reel Information:

Images above are just a representation of the carrier. Actual carrier may vary. Please reference the dimensions provided in the table.