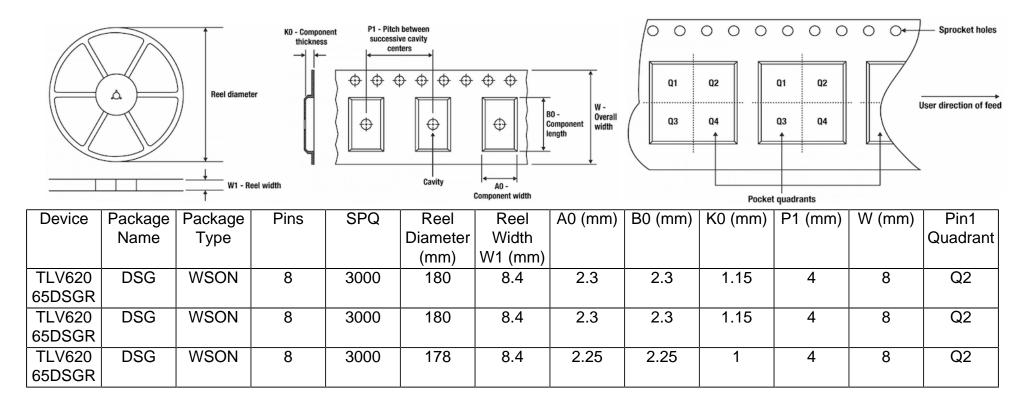

## Tape And Reel Information:

| Device | Package | Package | Pins | SPQ  | Reel     | Reel    | A0 (mm) | B0 (mm) | K0 (mm) | P1 (mm) | W (mm) | Pin1     |
|--------|---------|---------|------|------|----------|---------|---------|---------|---------|---------|--------|----------|
|        | Name    | Туре    |      |      | Diameter | Width   |         |         |         |         |        | Quadrant |
|        |         |         |      |      | (mm)     | W1 (mm) |         |         |         |         |        |          |
| TLV620 | DSG     | WSON    | 8    | 3000 | 179      | 8.4     | 2.2     | 2.2     | 1.2     | 4       | 8      | Q2       |
| 65DSGR |         |         |      |      |          |         |         |         |         |         |        |          |

Images above are just a representation of the carrier. Actual carrier may vary. Please reference the dimensions provided in the table.