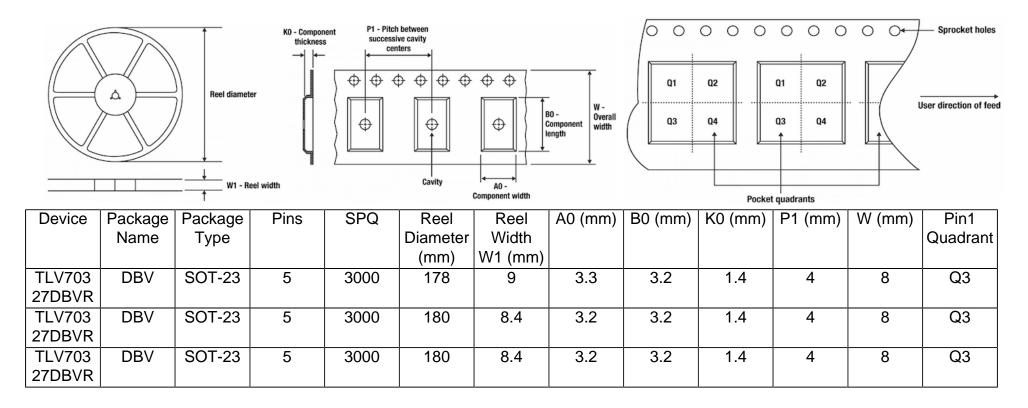

Carrier Material Report for TLV70327DBVR

## Tape And Reel Information:

Images above are just a representation of the carrier. Actual carrier may vary. Please reference the dimensions provided in the table.