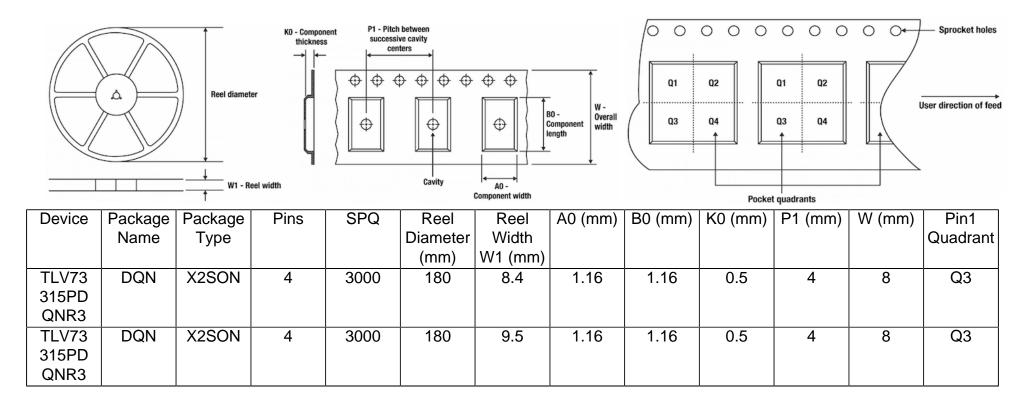

## Tape And Reel Information:

Images above are just a representation of the carrier. Actual carrier may vary. Please reference the dimensions provided in the table.