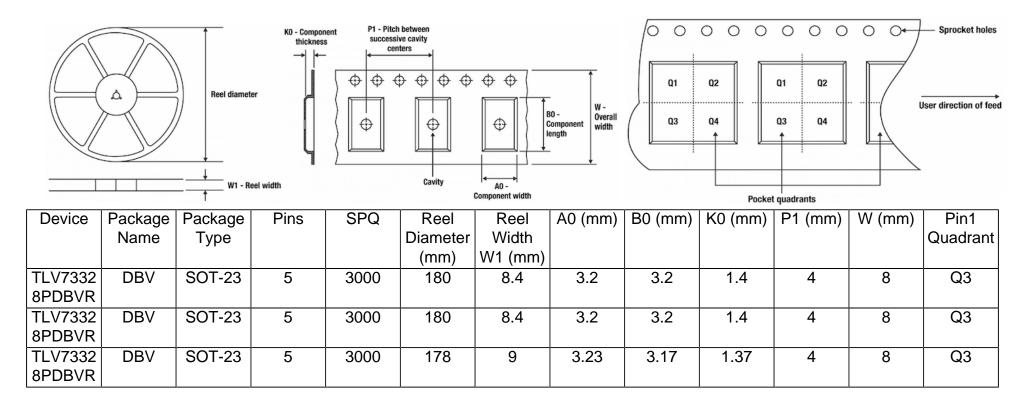

## Tape And Reel Information:

Images above are just a representation of the carrier. Actual carrier may vary. Please reference the dimensions provided in the table.