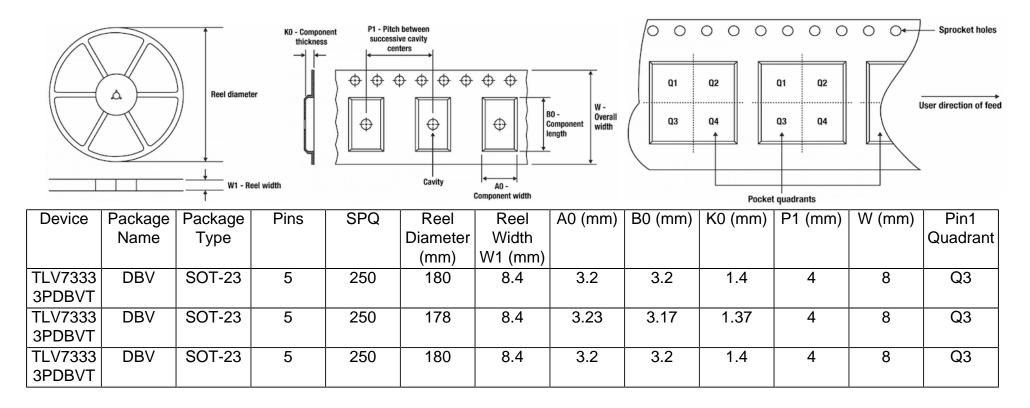

## Tape And Reel Information:

Images above are just a representation of the carrier. Actual carrier may vary. Please reference the dimensions provided in the table.