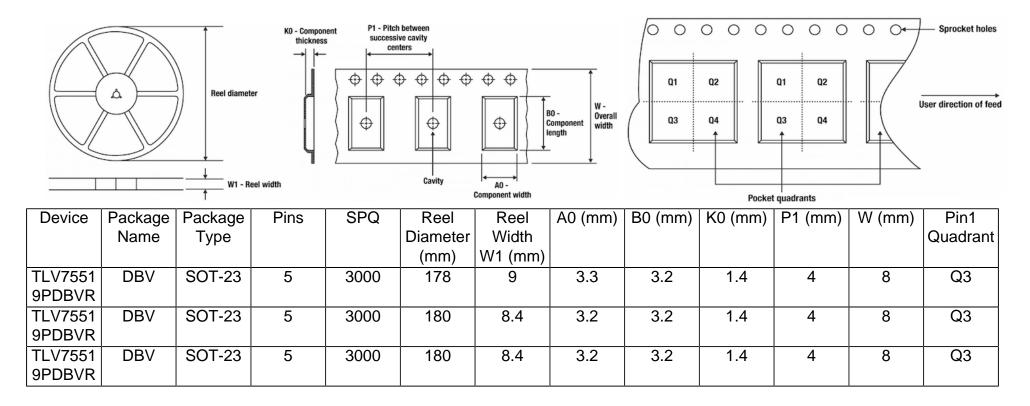

## Tape And Reel Information:

Images above are just a representation of the carrier. Actual carrier may vary. Please reference the dimensions provided in the table.