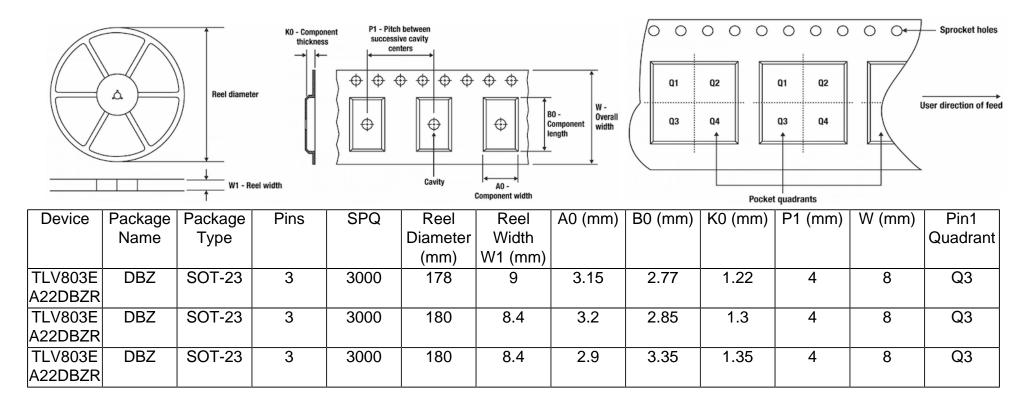

## Tape And Reel Information:

Images above are just a representation of the carrier. Actual carrier may vary. Please reference the dimensions provided in the table.