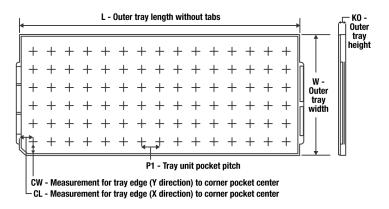

## Tray Information:

| Device                   | Package<br>Drawing | •     | Pins | SPQ | Unit<br>Array<br>Matrix | Max<br>Temp<br>(°C) | L (mm) | W (mm) | K0 (µm) | P1 (mm) | CL (mm) | CW<br>(mm) |
|--------------------------|--------------------|-------|------|-----|-------------------------|---------------------|--------|--------|---------|---------|---------|------------|
| TMS32<br>0C6748<br>EZWT4 | ZWT                | NFBGA | 361  | 90  | 6 X 15                  | 150                 | 315    | 135.9  | 7620    | 20      | 17.5    | 15.45      |

Images above are just a representation of the carrier. Actual carrier may vary. Please reference the dimensions provided in the table.