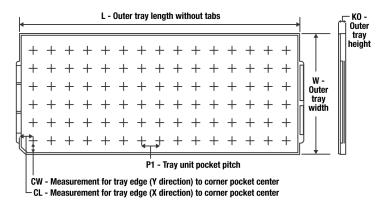

## Tray Information:

| Device                    | Package<br>Drawing | •    | Pins | SPQ | Unit<br>Array<br>Matrix | Max<br>Temp<br>(°C) | L (mm) | W (mm) | K0 (µm) | P1 (mm) | CL (mm) | CW<br>(mm) |
|---------------------------|--------------------|------|------|-----|-------------------------|---------------------|--------|--------|---------|---------|---------|------------|
| TMS320<br>LF2403<br>APAGA | PAG                | TQFP | 64   | 160 | 8 x 20                  | 150                 | 315    | 135.9  | 7620    | 15.2    | 13.1    | 13         |

Images above are just a representation of the carrier. Actual carrier may vary. Please reference the dimensions provided in the table.