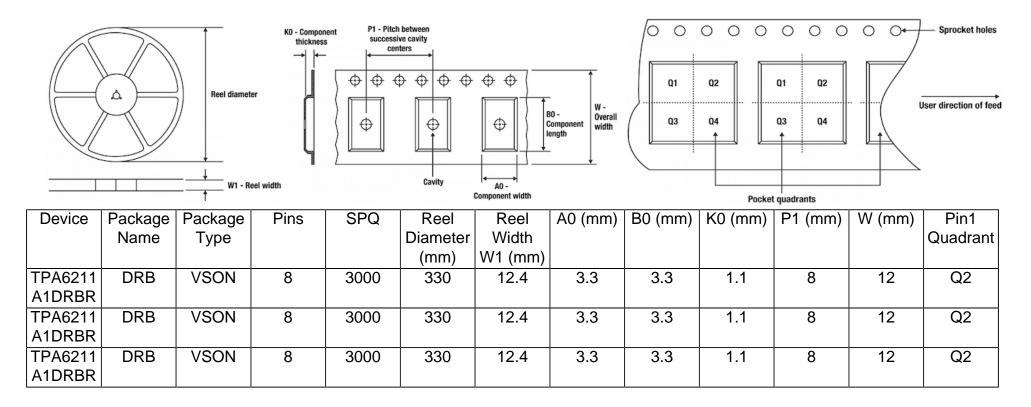

## Tape And Reel Information:

Images above are just a representation of the carrier. Actual carrier may vary. Please reference the dimensions provided in the table.