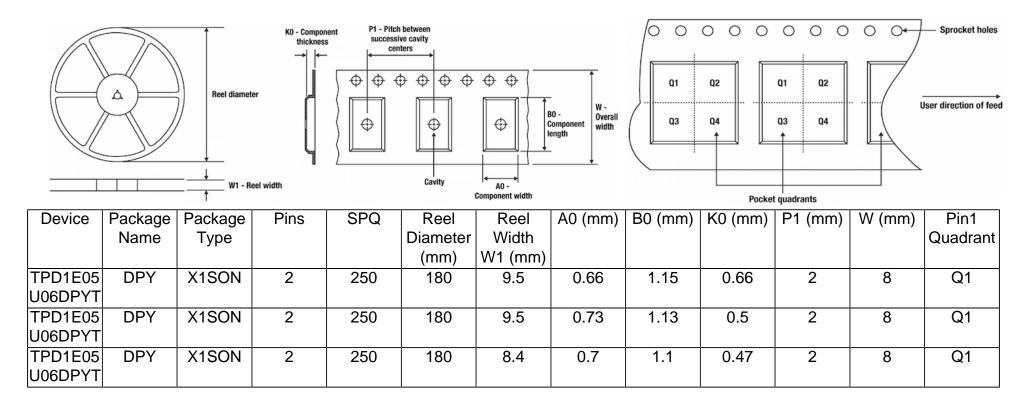

## Tape And Reel Information:

Images above are just a representation of the carrier. Actual carrier may vary. Please reference the dimensions provided in the table.