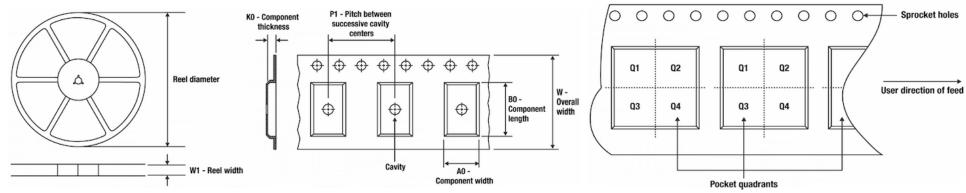

## Tape And Reel Information:

| Device | Package | Package | Pins | SPQ  | Reel     | Reel    | A0 (mm) | B0 (mm) | K0 (mm) | P1 (mm) | W (mm) | Pin1     |
|--------|---------|---------|------|------|----------|---------|---------|---------|---------|---------|--------|----------|
|        | Name    | Type    |      |      | Diameter | Width   |         |         |         |         |        | Quadrant |
|        |         |         |      |      | (mm)     | W1 (mm) |         |         |         |         |        |          |
| TPD7S  | DBQ     | SSOP    | 16   | 2500 | 330      | 12.4    | 6.4     | 5.2     | 2.1     | 8       | 12     | Q1       |
| 019-15 |         |         |      |      |          |         |         |         |         |         |        |          |
| DBQR   |         |         |      |      |          |         |         |         |         |         |        |          |
| TPD7S  | DBQ     | SSOP    | 16   | 2500 | 330      | 12.4    | 6.4     | 5.2     | 2.1     | 8       | 12     | Q1       |
| 019-15 |         |         |      |      |          |         |         |         |         |         |        |          |
| DBQR   |         |         |      |      |          |         |         |         |         |         |        |          |

Images above are just a representation of the carrier. Actual carrier may vary. Please reference the dimensions provided in the table.