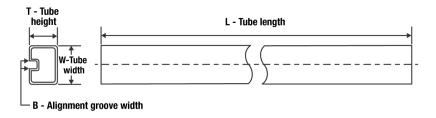

## Tube Information:

| Device          | Package | Package Type | Pins | SPQ | L (mm) | W (mm) | T (µm) | B (mm) |
|-----------------|---------|--------------|------|-----|--------|--------|--------|--------|
|                 | Drawing |              |      |     |        |        |        |        |
| TPS200<br>1DDGK | DGK     | VSSOP        | 8    | 80  | 330    | 6.55   | 500    | 2.88   |
| .550.1          |         |              |      |     |        |        |        |        |

Images above are just a representation of the carrier. Actual carrier may vary. Please reference the dimensions provided in the table.