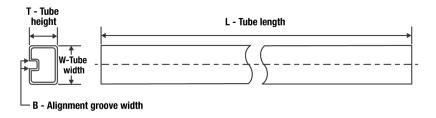

## Tube Information:

| Device | Package | Package Type | Pins | SPQ | L (mm) | W (mm) | T (µm) | B (mm) |
|--------|---------|--------------|------|-----|--------|--------|--------|--------|
|        | Drawing |              |      |     |        |        |        |        |
| TPS201 | PWP     | HTSSOP       | 14   | 90  | 530    | 10.2   | 3600   | 3.5    |
| 3APWP  |         |              |      |     |        |        |        |        |

Images above are just a representation of the carrier. Actual carrier may vary. Please reference the dimensions provided in the table.