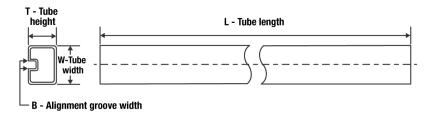

## Tube Information:

| Device          | Package | Package Type | Pins | SPQ | L (mm) | W (mm) | T (µm) | B (mm) |
|-----------------|---------|--------------|------|-----|--------|--------|--------|--------|
|                 | Drawing |              |      |     |        |        |        |        |
| TPS215<br>1IPWP | PWP     | HTSSOP       | 14   | 90  | 530    | 10.2   | 3600   | 3.5    |

Images above are just a representation of the carrier. Actual carrier may vary. Please reference the dimensions provided in the table.