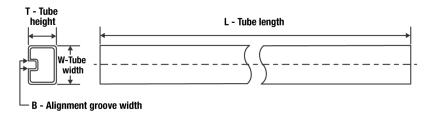

## Tube Information:

| Device | Package | Package Type | Pins | SPQ | L (mm) | W (mm) | T (µm) | B (mm) |
|--------|---------|--------------|------|-----|--------|--------|--------|--------|
|        | Drawing |              |      |     |        |        |        |        |
| TPS222 | PWP     | HTSSOP       | 24   | 60  | 530    | 10.2   | 3600   | 3.5    |
| 0APWP  |         |              |      |     |        |        |        |        |

Images above are just a representation of the carrier. Actual carrier may vary. Please reference the dimensions provided in the table.