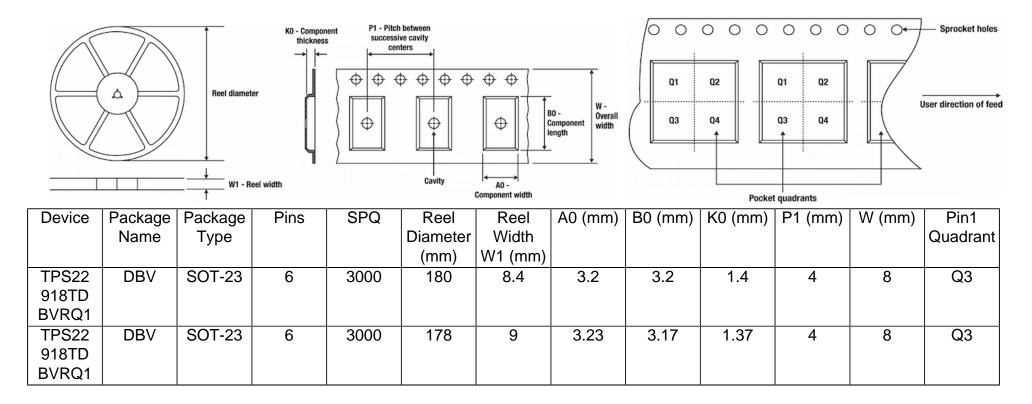

## Tape And Reel Information:

Images above are just a representation of the carrier. Actual carrier may vary. Please reference the dimensions provided in the table.