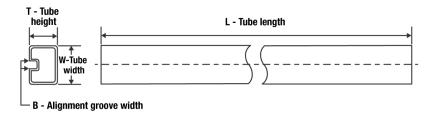

## Tube Information:

| Device          | Package | Package Type | Pins | SPQ | L (mm) | W (mm) | T (µm) | B (mm) |
|-----------------|---------|--------------|------|-----|--------|--------|--------|--------|
|                 | Drawing |              |      |     |        |        |        |        |
| TPS237<br>50PWP | PWP     | HTSSOP       | 20   | 70  | 530    | 10.2   | 3600   | 3.5    |
| SUPVVP          |         |              |      |     |        |        |        |        |

Images above are just a representation of the carrier. Actual carrier may vary. Please reference the dimensions provided in the table.