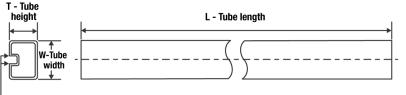

Carrier Material Report for TPS40120PW

Tube Information:

| — B - Alignment groove width |  |
|------------------------------|--|
|------------------------------|--|

| Device     | Package | Package Type | Pins | SPQ | L (mm) | W (mm) | Τ (μm) | B (mm) |
|------------|---------|--------------|------|-----|--------|--------|--------|--------|
|            | Drawing |              |      |     |        |        |        |        |
| TPS40120PW | PW      | TSSOP        | 14   | 90  | 530    | 10.2   | 3600   | 3.5    |

Images above are just a representation of the carrier. Actual carrier may vary. Please reference the dimensions provided in the table.