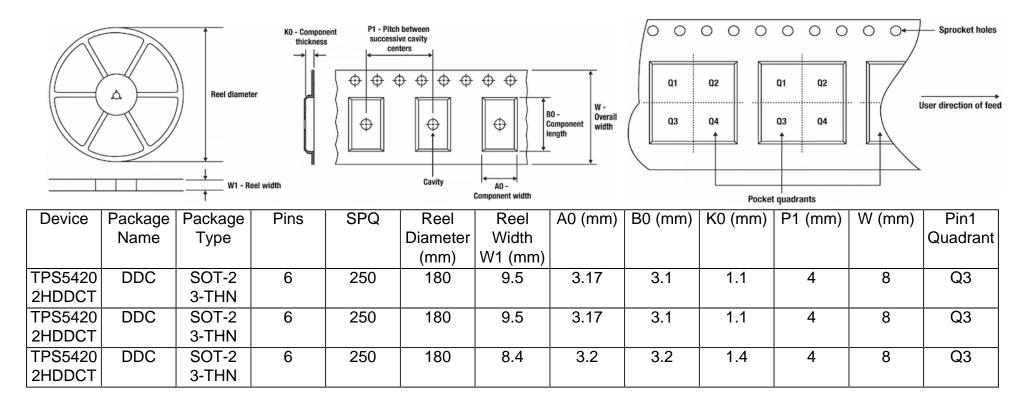

## Tape And Reel Information:

Images above are just a representation of the carrier. Actual carrier may vary. Please reference the dimensions provided in the table.