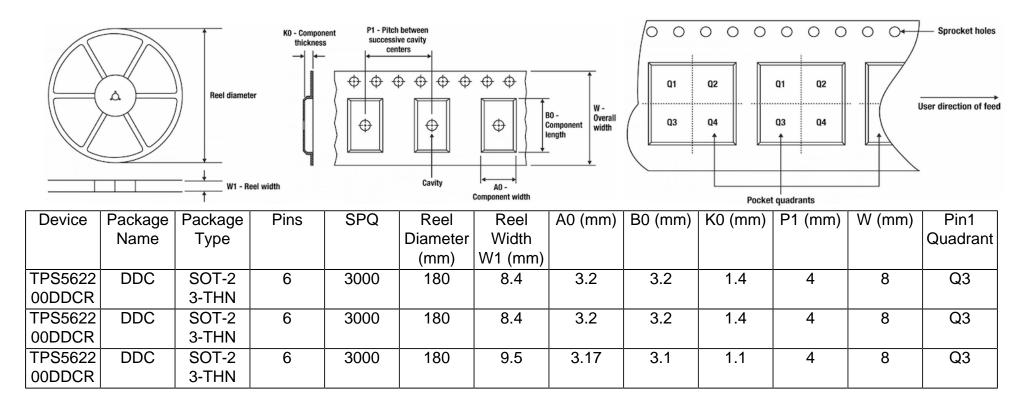

## Tape And Reel Information:

Images above are just a representation of the carrier. Actual carrier may vary. Please reference the dimensions provided in the table.