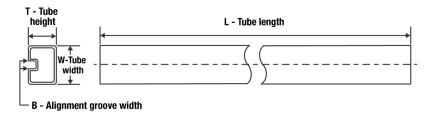

## Tube Information:

| Device          | Package | Package Type | Pins | SPQ | L (mm) | W (mm) | T (µm) | B (mm) |
|-----------------|---------|--------------|------|-----|--------|--------|--------|--------|
|                 | Drawing |              |      |     |        |        |        |        |
| TPS601<br>21PWP | PWP     | HTSSOP       | 20   | 70  | 530    | 10.2   | 3600   | 3.5    |

Images above are just a representation of the carrier. Actual carrier may vary. Please reference the dimensions provided in the table.