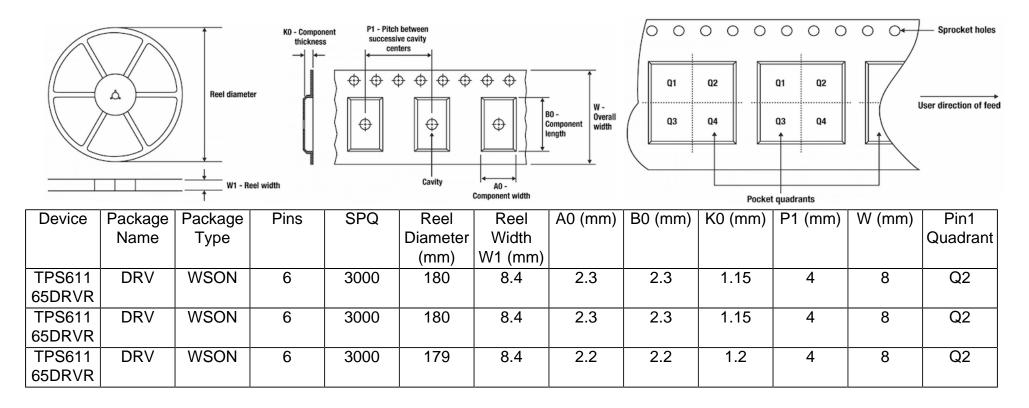

Carrier Material Report for TPS61165DRVR

## Tape And Reel Information:

Images above are just a representation of the carrier. Actual carrier may vary. Please reference the dimensions provided in the table.