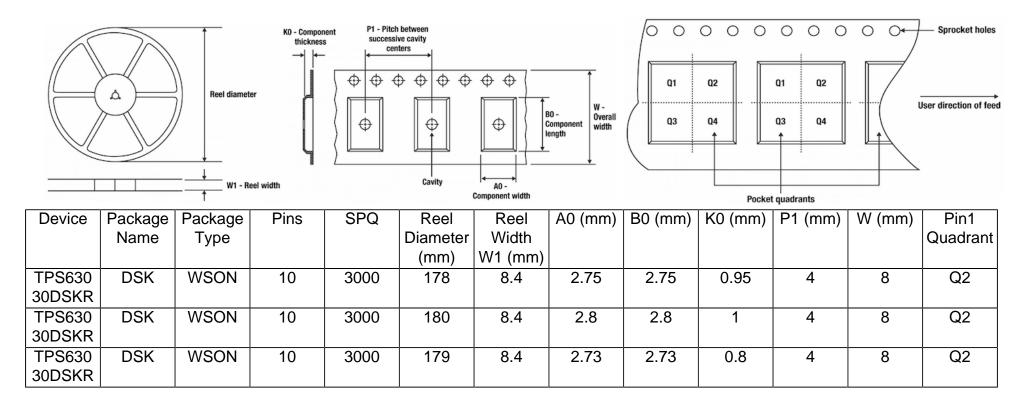

Carrier Material Report for TPS63030DSKR

## Tape And Reel Information:

Images above are just a representation of the carrier. Actual carrier may vary. Please reference the dimensions provided in the table.