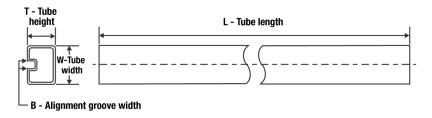

## Tube Information:

| Device          | Package | Package Type | Pins | SPQ | L (mm) | W (mm) | T (µm) | B (mm) |
|-----------------|---------|--------------|------|-----|--------|--------|--------|--------|
|                 | Drawing |              |      |     |        |        |        |        |
| TPS651<br>00PWP | PWP     | HTSSOP       | 24   | 60  | 530    | 10.2   | 3600   | 3.5    |

Images above are just a representation of the carrier. Actual carrier may vary. Please reference the dimensions provided in the table.