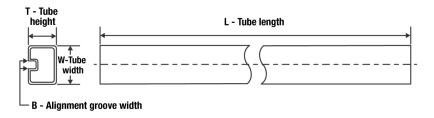

## Tube Information:

| Device | Package | Package Type | Pins | SPQ | L (mm) | W (mm) | T (µm) | B (mm) |
|--------|---------|--------------|------|-----|--------|--------|--------|--------|
|        | Drawing |              |      |     |        |        |        |        |
| TPS708 | PWP     | HTSSOP       | 20   | 70  | 530    | 10.2   | 3600   | 3.5    |
| 51PWP  |         |              |      |     |        |        |        |        |

Images above are just a representation of the carrier. Actual carrier may vary. Please reference the dimensions provided in the table.