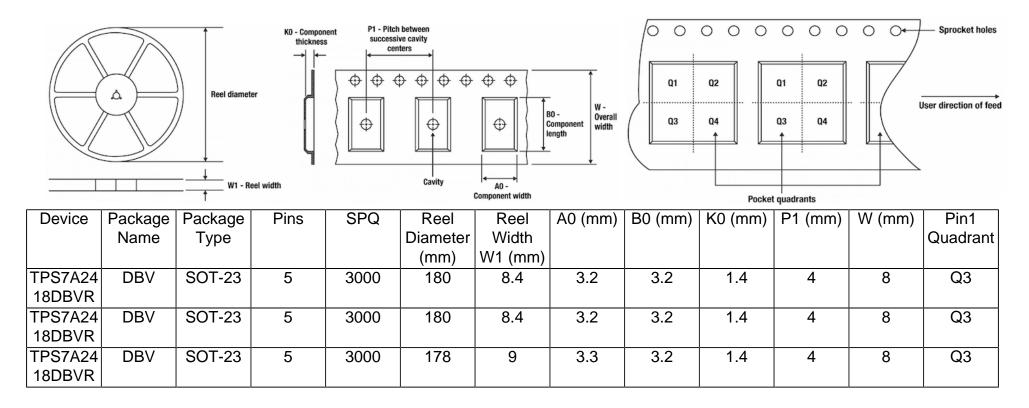

## Tape And Reel Information:

Images above are just a representation of the carrier. Actual carrier may vary. Please reference the dimensions provided in the table.