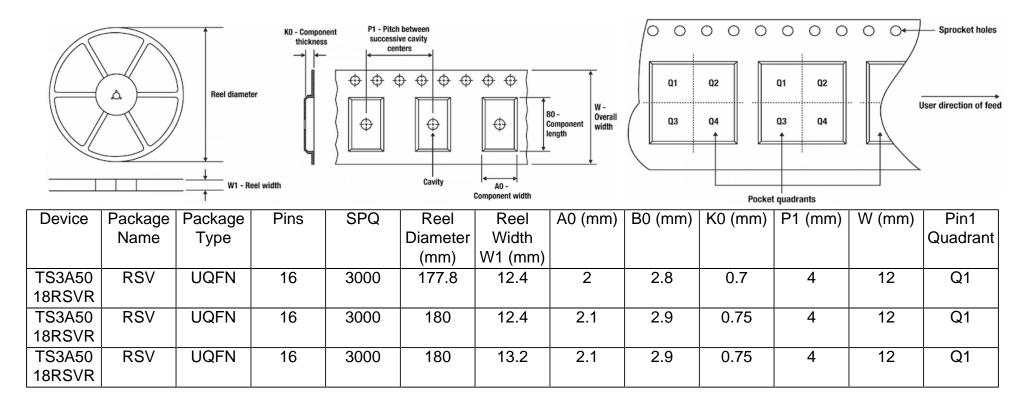

## Tape And Reel Information:

Images above are just a representation of the carrier. Actual carrier may vary. Please reference the dimensions provided in the table.