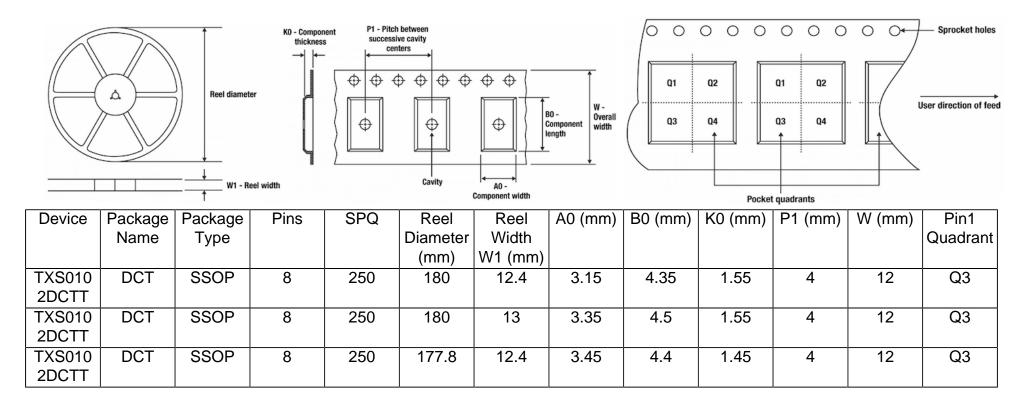

## Tape And Reel Information:

Images above are just a representation of the carrier. Actual carrier may vary. Please reference the dimensions provided in the table.